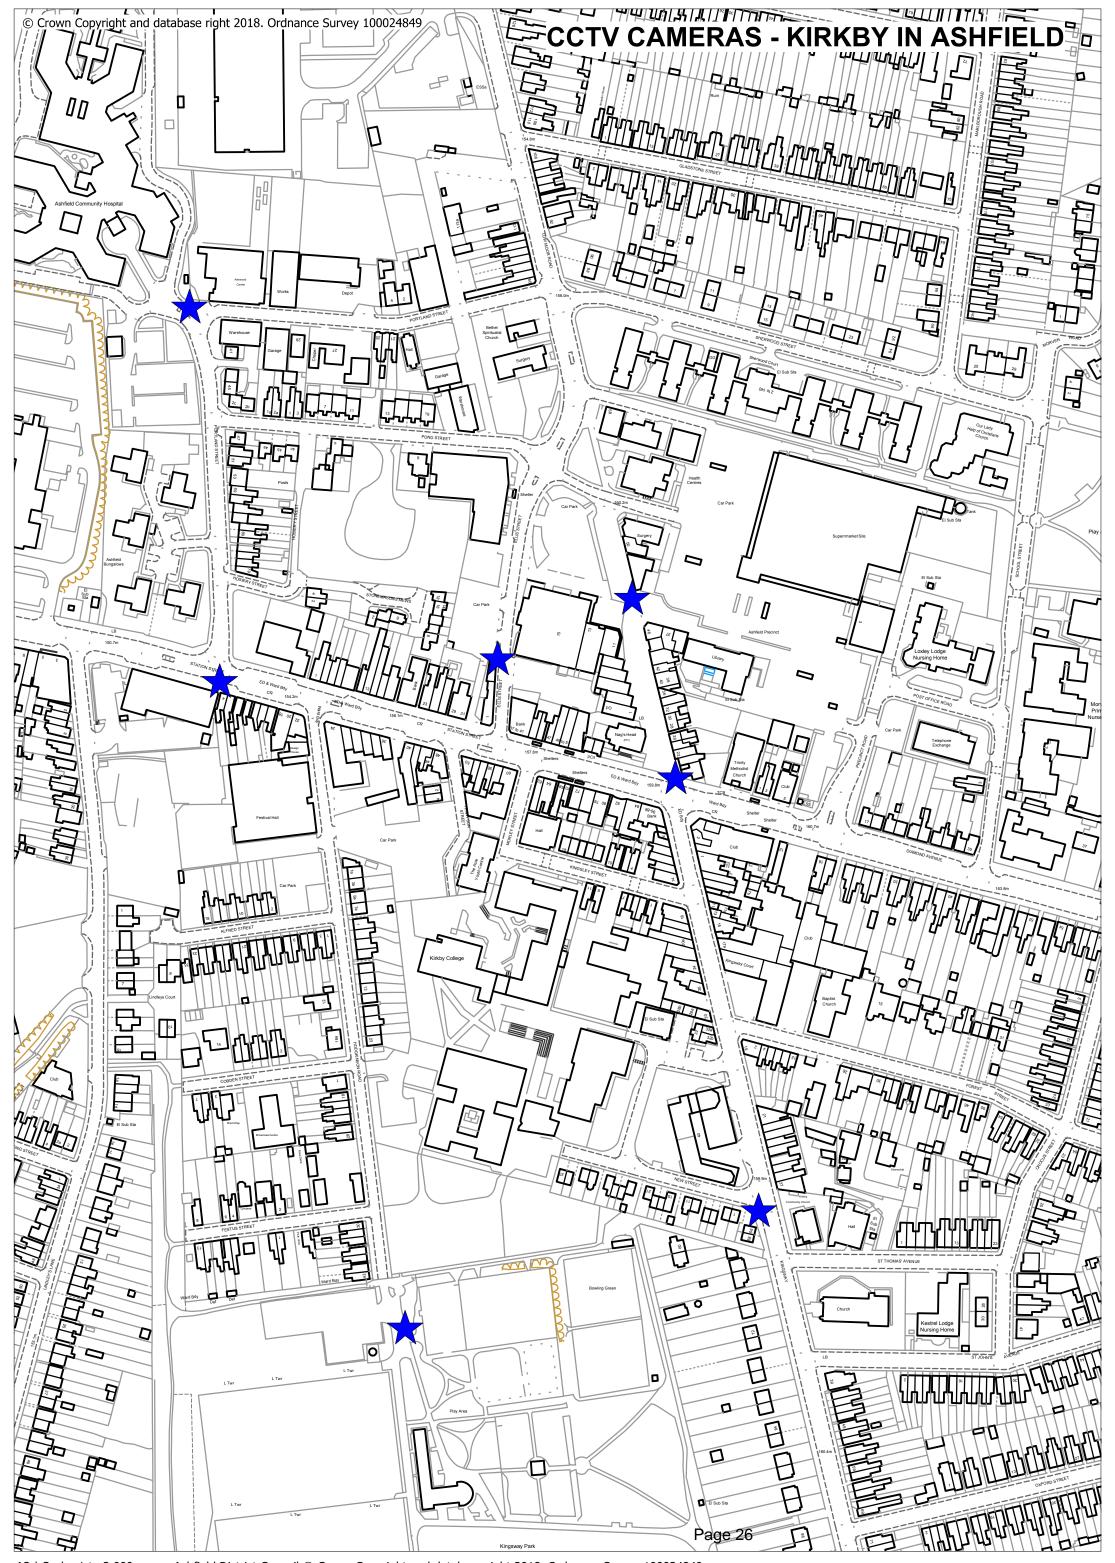

A full list of all categorised monthly data from May to October 2018, for all 29 wireless cameras, is attached as Appendix A. Location maps for cameras in Hucknall, Kirkby, and Sutton are also attached as Appendix B.