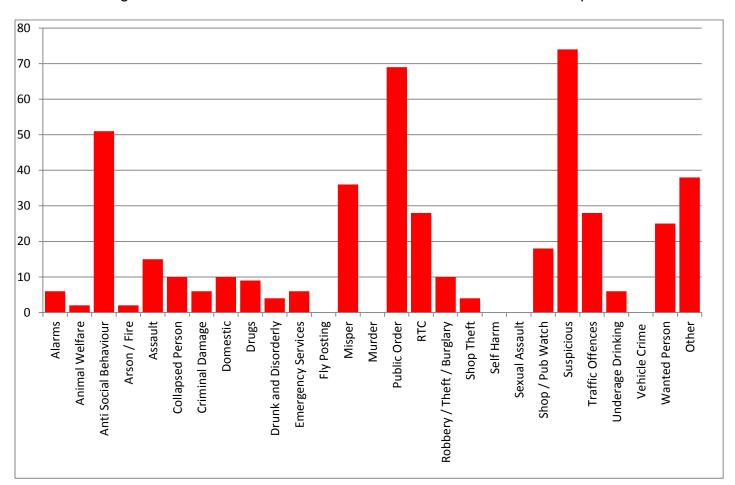

A total of 457 incidents were recorded by Ashfield District Council CCTV from May to October 2018.

This chart categorises the 457 incidents that have been recorded over that time period:

It is clear that the cameras capture a variety of activities, with suspicious behaviour followed by public order and then antisocial behaviour being the most common.