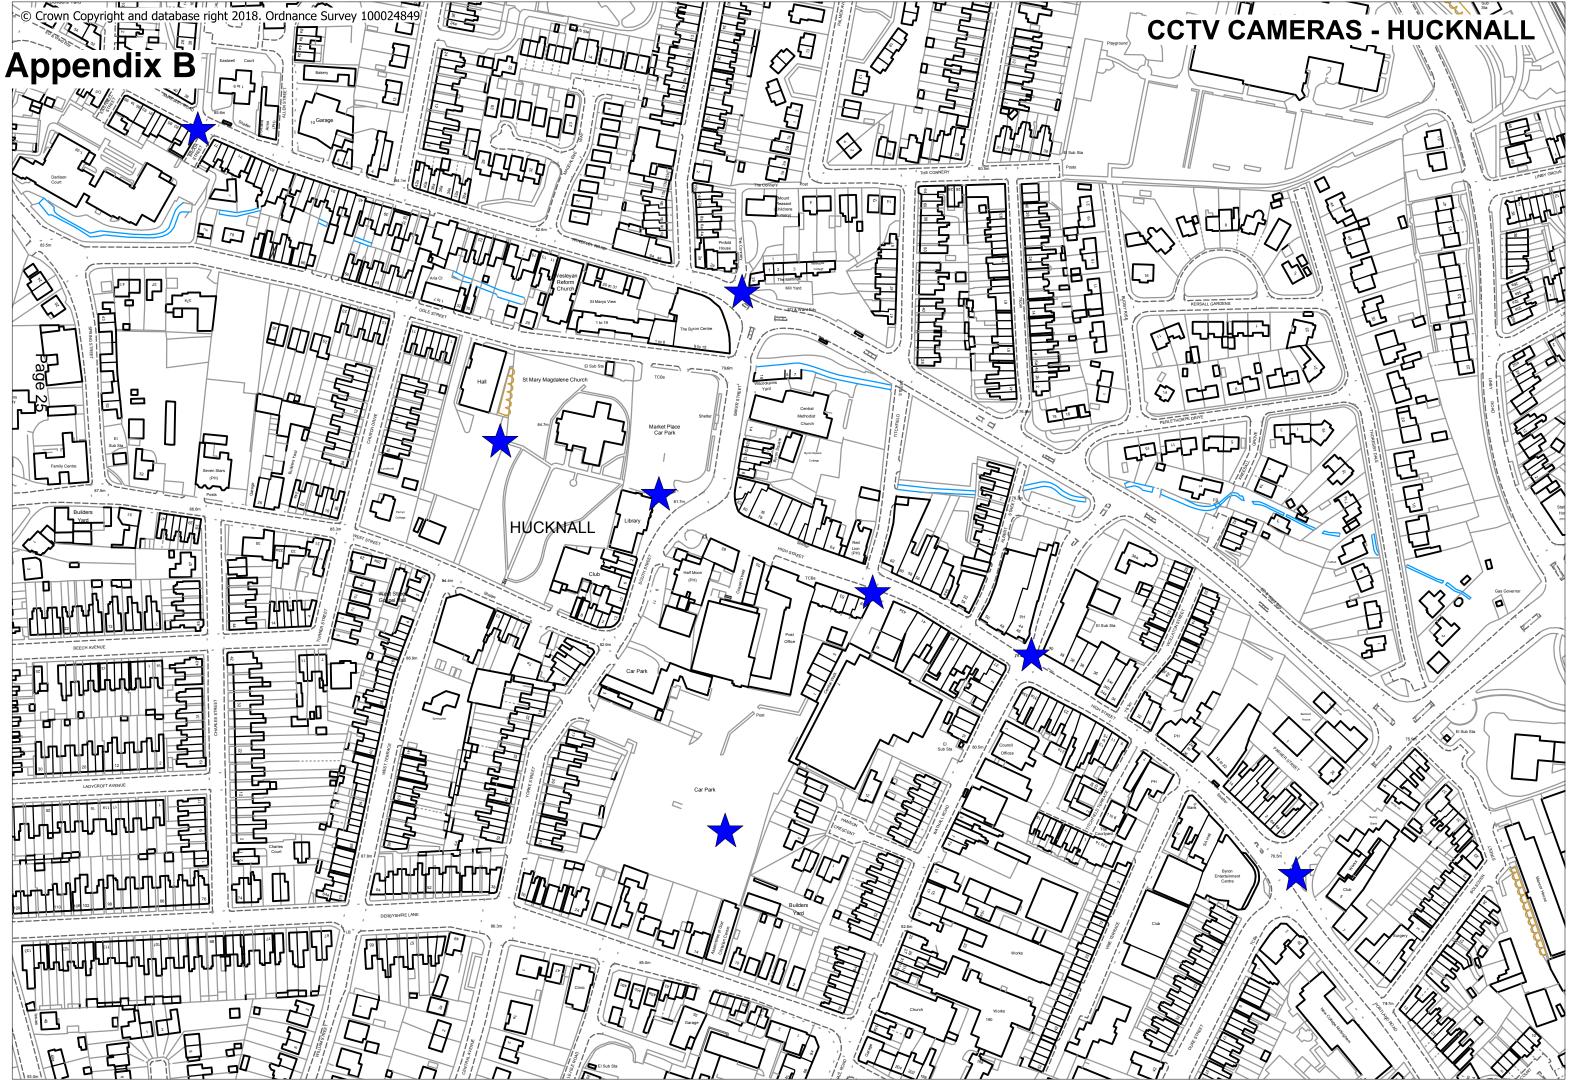

A full list of all categorised monthly data from May to October 2018, for all 29 wireless cameras, is attached as Appendix A. Location maps for cameras in Hucknall, Kirkby, and Sutton are also attached as Appendix B.