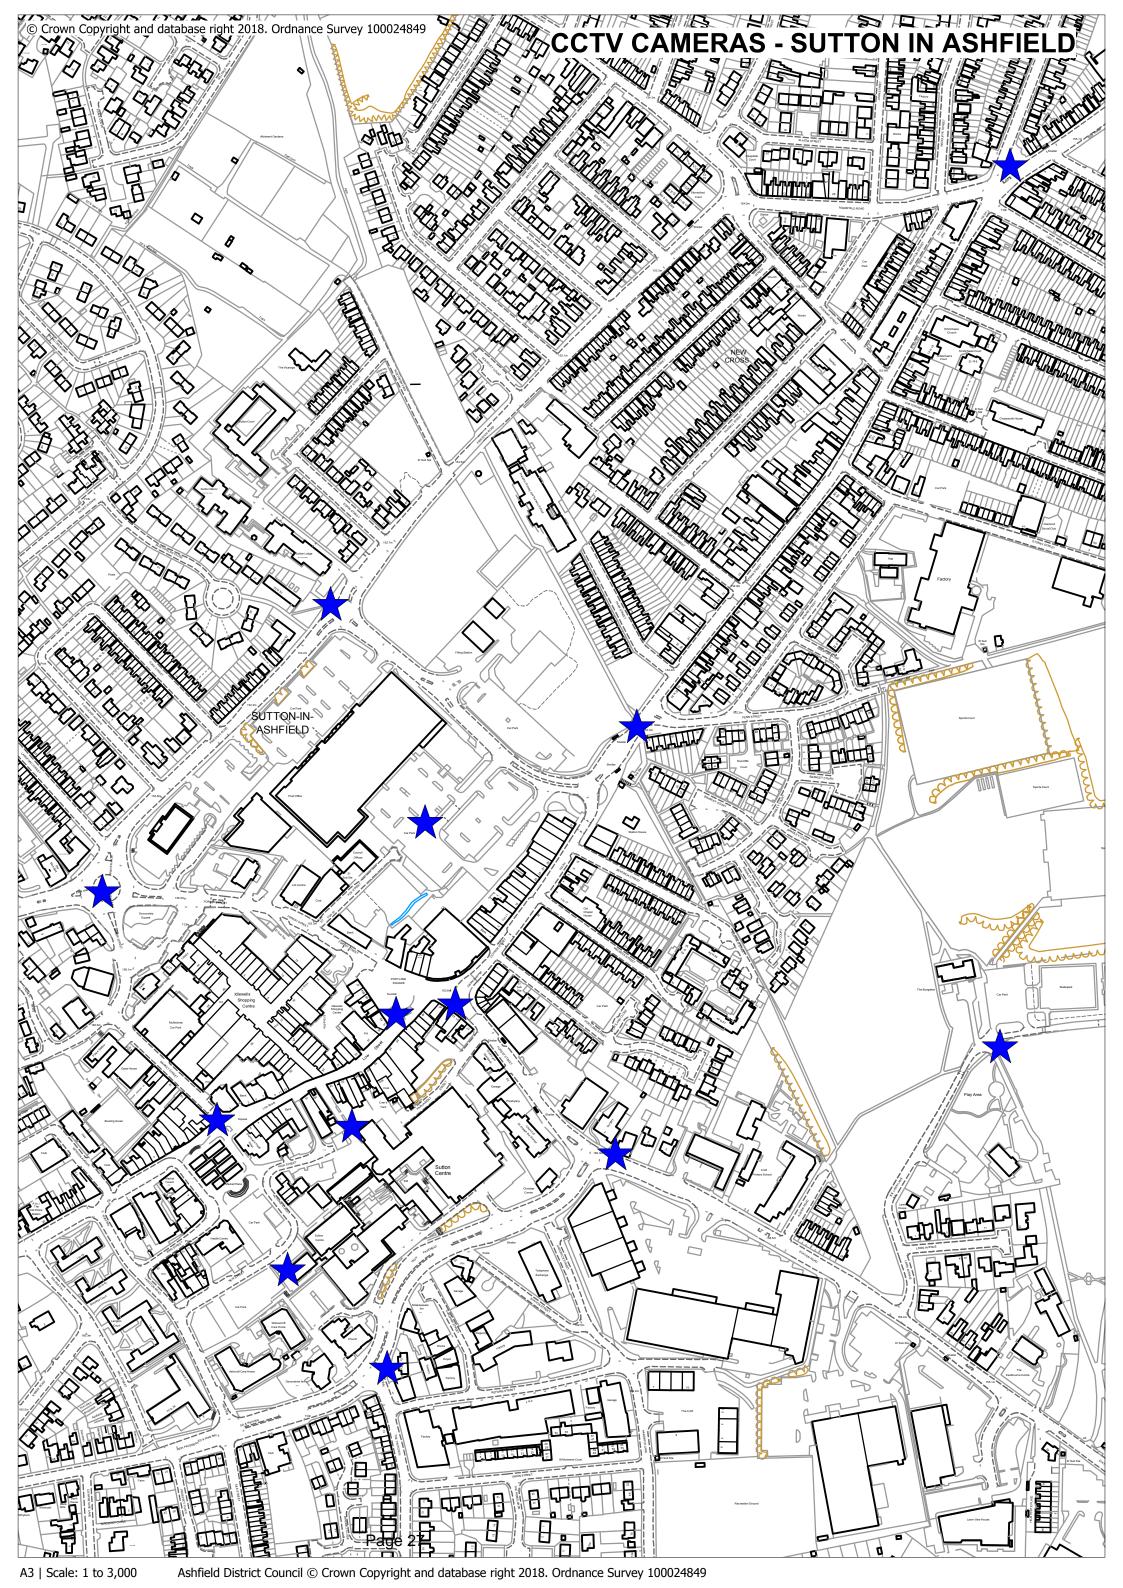

A full list of all categorised monthly data from May to October 2018, for all 29 wireless cameras, is attached as Appendix A. Location maps for cameras in Hucknall, Kirkby, and Sutton are also attached as Appendix B.